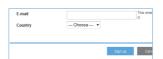

# ADDING YOUR CAMERA

- 1 From your PC, go to http://www. samsungsmartcam.com.
- 2 Enter your SmartCam account username and password and < Login>.

3 Enter your camera Serial Number and click <Check>.

Create a private key (Password) for the camera. Use 1 to 8 alphanumeric characters.